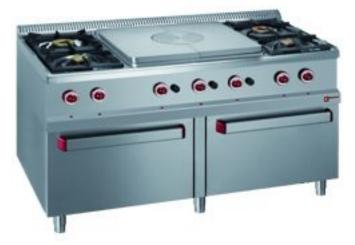

## Ref: G77/T4B2F15-N Gas range, 4 burners, on 2 gas oven GN 2/1

## Brand : DIAMOND

- 4 burners (2x 3.5 kW and 2x de 6 kW).
- Solid top dimensions 670x585 mm (9 kW).
- 2 gas oven (5.2 kW), dimensions 560x660xh310 mm.
- Manufactured in stainless steel AISI 304, with adjustable feet in s/steel.
- Oven chamber and thermal door double skin.
- Structure and oven door with insulated double skin, spring hinges and stainless handle.
- Burners in cast iron "waterproof", gas valve, superior grill made in enamelled cast iron, dimensions 335x300 mm.
- Solid top in mild steel central ring removable, gas burner sited in the combustion chamber. Combustion chamber insulated by rock wool. Controlled by gas valve.
- Gas oven GN 2/1, burner with pilot flame, and temperature control with thermostatic valve 150°C to 290°C degree.

•mm (BxDxH) :1500x700xh850/920 •kcal/h :34400 •kg : 320 •M<sup>3</sup> : 1,4